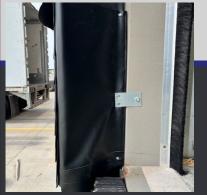

## **AFTER**

Sylvester's Bottom Boot wraps around the bottom of your dock seal, repairing the damage without having to completely replace your unit.

Before you replace your Dock Seals or Dock Shelters, there may be an economical solution. Sylvester's offers low-cost solutions for repairing all types of Dock Equipment.