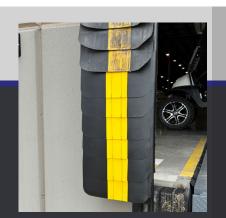

## **AFTER**

Sylvester's Bottom Boot wraps around the bottom of your dock seal, repairing the damage without having to completely replace your unit.

Before you replace your Dock Seals or Dock Shelters, there may be an economical solution. Sylvester's offers low-cost solutions for repairing all types of Dock Equipment.