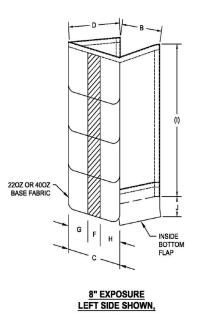

## Sylvester's Dock Seal Bottom Boot – An Economical Way to extend the life of your Damaged Dock Seals.

Sylvester's Bottom Boot protects your dock seal from further damage.

## **BEFORE**

The bottom of the dock seal is tearing from use and causing the dock seal to not be as effective

## **AFTER**

Sylvester's Bottom Boot wraps around the bottom of your dock seal, repairing the damage without having to completely replace your unit.

Before you replace your Dock Seals or Dock Shelters, there may be an economical solution. Sylvester's offers low-cost solutions for repairing all types of Dock Equipment.

Forklifts, natural weather elements, loaded pallets, loading & unloading tractor trailers, etc, all contribute to Dock Seal Damage. Sylvester's has the solution! Don't buy a whole new dock seal when you can repair your existing Dock Seal. Simply, complete the information below.