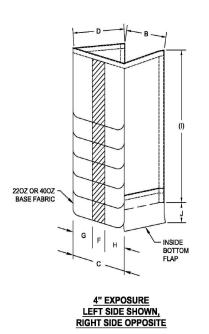

## Sylvester's Dock Seal Bottom Boot – An Economical Way to extend the life of your Damaged Dock Seals.

Sylvester's Bottom Boot protects your dock seal from further damage.

## **BEFORE**

The bottom of the dock seal is tearing from use and causing the dock seal to not be as effective

## **AFTER**

Sylvester's Bottom Boot wraps around the bottom of your dock seal, repairing the damage without having to completely replace your unit.

Before you replace your Dock Seals or Dock Shelters, there may be an economical solution. Sylvester's offers low-cost solutions for repairing all types of Dock Equipment.

Forklifts, natural weather elements, loaded pallets, loading & unloading tractor trailers, etc, all contribute to Dock Seal Damage. Sylvester's has the solution! Don't buy a whole new dock seal when you can repair your existing Dock Seal. Simply, complete the information below.