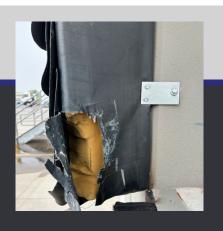

## **BEFORE**

The bottom of the dock seal is tearing from use and causing the dock seal to not be as effective